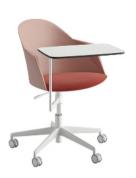

## Art. 2315

Armchair on a 5 way reinforced nylon fibre swivel base (black or white) mounted on self-braking castors (in the same colour as the base) and complete with writing tablet 50x33.5 cm in HPL with top and rotating arm in the same colour as the base. Polypropylene shell available in five colours, with seat cushion in leather, coated fabric, fabric or customer's own material.