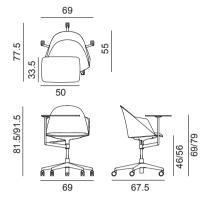

Dimensions \*

\* File CAD 2D - 3D available for download at www.arper.com

Frame Base

00001 PA00002

PA00001

Shell

Polypropylene